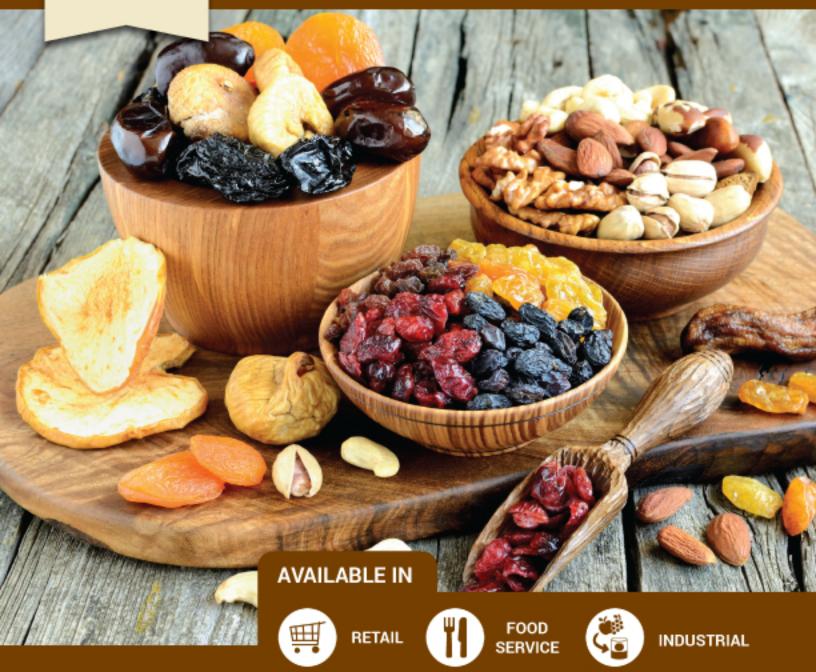

## **DRIED NUTS AND FRUITS**

Snack on the go and get energized with these nutritional powerhouses!

Premium nuts: almonds, walnuts, hazelnuts, pecans, macadamia nuts, Brazil nuts, pistachios, and cashews.

Selected dried fruits including blueberries, cranberries, strawberries, cherries, raisins, apricots, figs, mango, and dates.

Special formula blends of nuts and dried fruits to create all types of trail and snack mixes